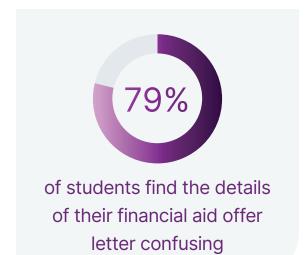

## Personalize Messaging and Improve Student Engagement With Campus Communicator

**Provide clear, concise offer letters:** Improve cost transparency with offer letters that are easy-to-understand to help students realize the true value of their financial aid package